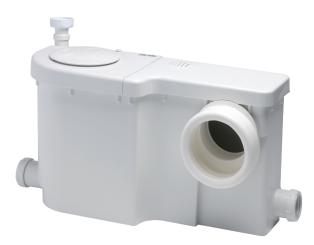

### WC3 - Macerator

The Wasteflo WC3 macerator is ideal when transforming any area into a complete bathroom or en-suite. Its attractive and slim design is fully compatible with standard and slimline sanitaryware.

The slimline design of the Wasteflo macerator enables it to fit behind a WC whilst allowing the cistern to be fixed directly to the wall without the use of battens.

An innovative watertight cassette unit enables easy removal, cleaning and maintenance of the working parts without having to remove the WC, cistern or pipework.