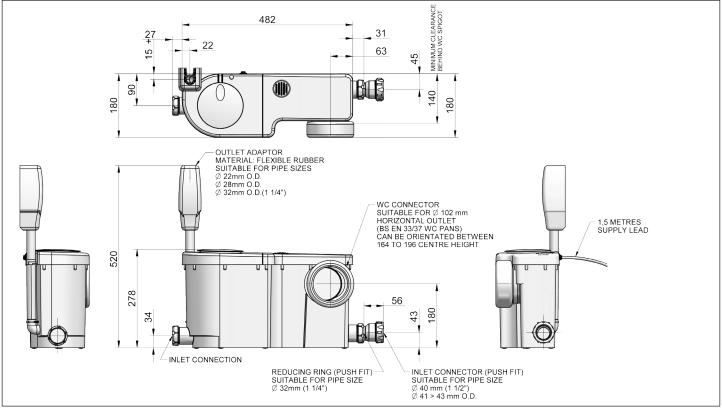

#### Features

- WC coupling features innovative inbuilt height adjustment (± 16 mm) to accomodate variations in WC outlet postion.
- Two side inlets suitable for 32 mm (1¼ ") waste pipe to connect to a basin or shower (40 mm (1½ ") inlet adaptor included).
- Outlet suitable for 32 mm, 28 mm or 22 mm waste pipe.
- Pumps up to 5 m vertically or 52 m horizontally.
- Maximum flow rate of 90 l/min.
- Complies with BS EN 12050.
- Typical 50 dB noise level.
- Supplied pre-wired with 1.5 m power cable.

# wasteflo

| Pump Model  |                                  | WC3<br>46576                           |
|-------------|----------------------------------|----------------------------------------|
| General     | Guarantee                        | 2 years                                |
| Features    | Adjustable WC coupling           | $\checkmark$                           |
|             | Slimline design                  | $\checkmark$                           |
|             | Easy access cassette unit        | $\checkmark$                           |
|             | Noise level                      | 50 dB (typical)                        |
| Performance | Maximum head                     | 5.4 metres                             |
|             | Pumping distance (vertical)      | Up to 5 metres                         |
|             | Pumping distance (horizontal)    | Up to 52 metres                        |
|             | Maximum flow                     | 90 l/min                               |
|             | Maximum ambient air temperature  | 40 °C                                  |
|             | Min / Max water temperature      | Min 4 °C / Max 50 °C                   |
| Connections | WC                               | 102 mm dia.                            |
|             | Inlet(s)                         | 40 mm (1½ ") dia.                      |
|             | Outlet                           | 32 mm, 28 mm, 22 mm waste pipe adaptor |
| Motor       | Duty rating                      | Continuous                             |
| Electrical  | Power supply / phase / frequency | 230 V a.c. / 1 / 50 Hz                 |
|             | Current (full load)              | 2.2 Amps                               |
|             | Power consumption                | 500 Watts                              |
|             | Fuse rating                      | 5 Amps                                 |
|             | Power cable (pre-wired)          | 1.5 metres                             |
| Physical    | Enclosure protection             | IPX4                                   |
|             | Length                           | 482 mm                                 |
|             | Width                            | 180 mm                                 |
|             | Width behind pan                 | 140 mm                                 |
|             | Height (excluding hoses)         | 278 mm                                 |
|             | Weight (including fittings)      | 8.2 Kg                                 |