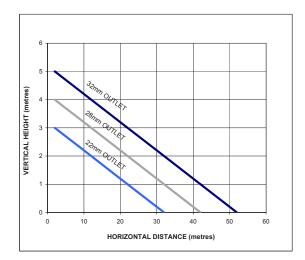

#### Features

- WC coupling features innovative inbuilt height adjustment (± 16 mm) to accomodate variations in WC outlet postion.
- Two side inlets suitable for 32 mm (1¼ ") waste pipe to connect to a basin or shower (40 mm (1½ ") inlet adaptor included).
- Outlet suitable for 32 mm, 28 mm or 22 mm waste pipe.
- Pumps up to 5 m vertically or 52 m horizontally.
- Maximum flow rate of 90 l/min.
- Complies with BS EN 12050.
- Typical 50 dB noise level.
- Supplied pre-wired with 1.5 m power cable.

# wasteflo

| Pump Model  |                                  | WC3<br>46576                           |
|-------------|----------------------------------|----------------------------------------|
| General     | Guarantee                        | 2 years                                |
| Features    | Adjustable WC coupling           | $\checkmark$                           |
|             | Slimline design                  | $\checkmark$                           |
|             | Easy access cassette unit        | $\checkmark$                           |
|             | Noise level                      | 50 dB (typical)                        |
| Performance | Maximum head                     | 5.4 metres                             |
|             | Pumping distance (vertical)      | Up to 5 metres                         |
|             | Pumping distance (horizontal)    | Up to 52 metres                        |
|             | Maximum flow                     | 90 l/min                               |
|             | Maximum ambient air temperature  | 40 °C                                  |
|             | Min / Max water temperature      | Min 4 °C / Max 50 °C                   |
| Connections | WC                               | 102 mm dia.                            |
|             | Inlet(s)                         | 40 mm (1½ ") dia.                      |
|             | Outlet                           | 32 mm, 28 mm, 22 mm waste pipe adaptor |
| Motor       | Duty rating                      | Continuous                             |
| Electrical  | Power supply / phase / frequency | 230 V a.c. / 1 / 50 Hz                 |
|             | Current (full load)              | 2.2 Amps                               |
|             | Power consumption                | 500 Watts                              |
|             | Fuse rating                      | 5 Amps                                 |
|             | Power cable (pre-wired)          | 1.5 metres                             |
| Physical    | Enclosure protection             | IPX4                                   |
|             | Length                           | 482 mm                                 |
|             | Width                            | 180 mm                                 |
|             | Width behind pan                 | 140 mm                                 |
|             | Height (excluding hoses)         | 278 mm                                 |
|             | Weight (including fittings)      | 8.2 Kg                                 |