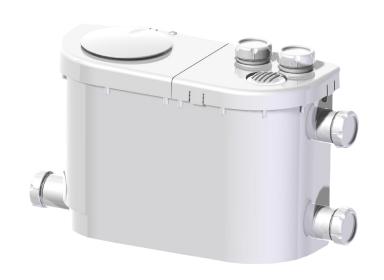

### LS5 - Lifting Station

The Wasteflo LS5 lifting station is ideal when you need to create a shower room, kitchen or utility room anywhere in your home or commercial building. A bath, shower, basin, sink, washing machine and dishwasher can all be connected.

The Wasteflo LS5 lifting station is designed with an innovative removable cassette system, which houses the electrical and mechanical components. This cassette system allows for easy and clean access without having to remove any pipework or the appliance when servicing or maintaining the unit.

#### **Features**

- Two top inlet connections suitable for dishwasher and washing machine.
- Three side inlets with non return valves suitable for 32 mm (1½ ") or 40 mm (1½ ") waste pipe connections (inlet adaptor included).
- 32 mm (1¼ ") diameter waste outlet.
- Pumps up to 7 m vertically or 72 m horizontally.
- Maximum flow rate of 120 l/min.
- Complies with BS EN 12050.
- Typical 50 dB noise level.
- Supplied pre-wired with 1.5 m supply cable.