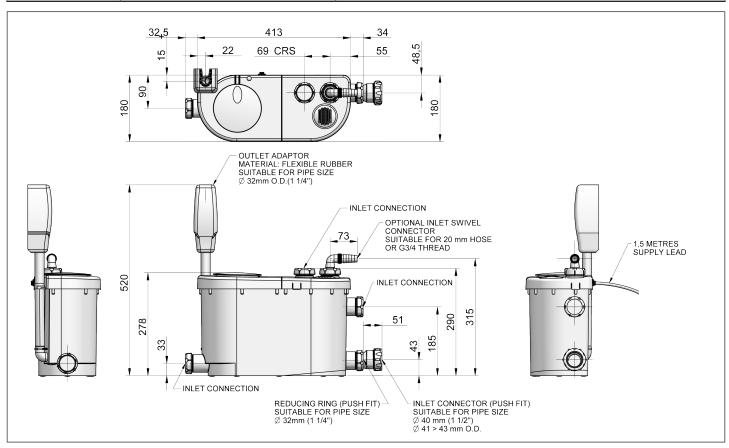

# wasteflo

| Pump Model  |                                  | LS5<br>46577                                                                   |
|-------------|----------------------------------|--------------------------------------------------------------------------------|
| General     | Guarantee                        | 2 years                                                                        |
| Features    | Slimline design                  | ✓                                                                              |
|             | Noise level                      | 50 dB (typical)                                                                |
| Performance | Maximum head                     | 7.7 metres                                                                     |
|             | Pumping distance (vertical)      | Up to 7 metres                                                                 |
|             | Pumping distance (horizontal)    | Up to 72 metres                                                                |
|             | Maximum flow                     | 120 l/min                                                                      |
|             | Maximum ambient air temperature  | 40 ℃                                                                           |
|             | Min / Max water temperature      | Min 4 °C / Max 50 °C (Continuous duty), Max 70 °C (short term rating)          |
| Connections | Inlet(s)                         | 32 mm (11/4 ") dia. (standard), 20 mm/G 3/4 elbow connection (washing machine) |
|             | Outlet                           | 32 mm waste pipe adaptor                                                       |
| Motor       | Duty rating                      | Continuous                                                                     |
| Electrical  | Power supply / phase / frequency | 230 V a.c. / 1 / 50 Hz                                                         |
|             | Current (full load)              | 2.0 Amps                                                                       |
|             | Power consumption                | 460 Watts                                                                      |
|             | Fuse rating                      | 5 Amps                                                                         |
|             | Power cable (pre-wired)          | 1.5 metres                                                                     |
| Physical    | Enclosure protection             | IPX4                                                                           |
|             | Length                           | 413 mm                                                                         |
|             | Width                            | 180 mm                                                                         |
|             | Height (excluding hoses)         | 278 mm                                                                         |
|             | Weight (including fittings)      | 7.8 Kg                                                                         |