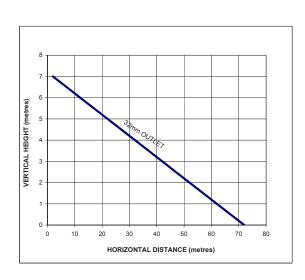

#### **Features**

- Two top inlet connections suitable for dishwasher and washing machine.
- Three side inlets with non return valves suitable for 32 mm (1½ ") or 40 mm (1½ ") waste pipe connections (inlet adaptor included).
- 32 mm (1¼ ") diameter waste outlet.
- Pumps up to 7 m vertically or 72 m horizontally.
- Maximum flow rate of 120 l/min.
- Complies with BS EN 12050.
- Typical 50 dB noise level.
- Supplied pre-wired with 1.5 m supply cable.

# wasteflo

| Pump Model  |                                  | LS5<br>46577                                                                   |
|-------------|----------------------------------|--------------------------------------------------------------------------------|
| General     | Guarantee                        | 2 years                                                                        |
| Features    | Slimline design                  | ✓                                                                              |
|             | Noise level                      | 50 dB (typical)                                                                |
| Performance | Maximum head                     | 7.7 metres                                                                     |
|             | Pumping distance (vertical)      | Up to 7 metres                                                                 |
|             | Pumping distance (horizontal)    | Up to 72 metres                                                                |
|             | Maximum flow                     | 120 l/min                                                                      |
|             | Maximum ambient air temperature  | 40 ℃                                                                           |
|             | Min / Max water temperature      | Min 4 °C / Max 50 °C (Continuous duty), Max 70 °C (short term rating)          |
| Connections | Inlet(s)                         | 32 mm (11/4 ") dia. (standard), 20 mm/G 3/4 elbow connection (washing machine) |
|             | Outlet                           | 32 mm waste pipe adaptor                                                       |
| Motor       | Duty rating                      | Continuous                                                                     |
| Electrical  | Power supply / phase / frequency | 230 V a.c. / 1 / 50 Hz                                                         |
|             | Current (full load)              | 2.0 Amps                                                                       |
|             | Power consumption                | 460 Watts                                                                      |
|             | Fuse rating                      | 5 Amps                                                                         |
|             | Power cable (pre-wired)          | 1.5 metres                                                                     |
| Physical    | Enclosure protection             | IPX4                                                                           |
|             | Length                           | 413 mm                                                                         |
|             | Width                            | 180 mm                                                                         |
|             | Height (excluding hoses)         | 278 mm                                                                         |
|             | Weight (including fittings)      | 7.8 Kg                                                                         |